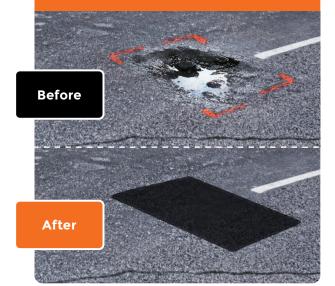

#### THE PROBLEM WITH POTHOLES IS THAT THEY ONLY GET BIGGER

Our repairs are smooth, sealed, durable and safe. You'll know you made the right decision at first sight

We understand your business and work with you to meet your needs and exceed your expectations.