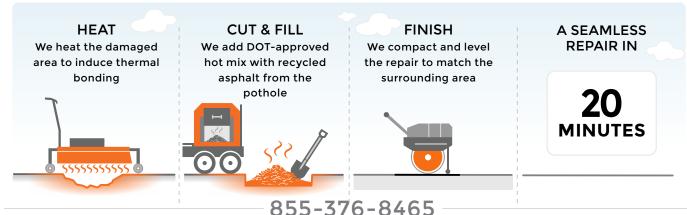

THE LEAST DISRUPTIVE REPAIR YOU'LL EVER EXPERIENCE One truck, two professionals, 20 minutes and no waste. We are so quiet and mobile, you may not even notice us.

Our hot-in-place recycling process uses the same DOT-approved material you'd get from the big companies without the noise, dump trucks and having to shut down your lot.

## I really don't have to close down my lot?

You really don't. Our professionally trained Pothole Repair technicians use one truck and it takes about 20 minutes per repair.